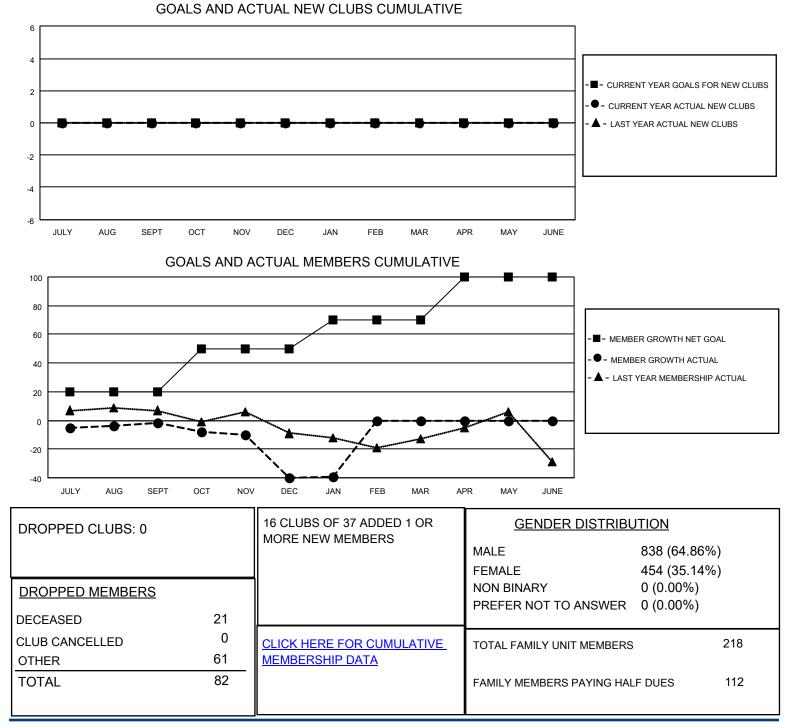

## LOCATION MICHIGAN

District 11 A2

Results as of: 1/31/2023

| Clubs                 |               |           |               | Members               |                        |                         |                                                    |
|-----------------------|---------------|-----------|---------------|-----------------------|------------------------|-------------------------|----------------------------------------------------|
| RESULTS FOR 2022-2023 |               |           |               | RESULTS FOR 2022-2023 |                        |                         |                                                    |
| QUARTER               | NEW CLUB GOAL | NEW CLUBS | DROPPED CLUBS | QUARTER               | BER GROWTH NET<br>GOAL | MEMBER GROWTH<br>ACTUAL | DROPPED<br>MEMBERS ACTUAL<br>(including transfers) |
| JULY/AUG/SEPT         | 0             | 0         | 0             | JULY/AUG/SEPT         | 20                     | 20                      | 18                                                 |
| OCT/NOV/DEC           | 0             | 0         | 0             | OCT/NOV/DEC           | 30                     | 19                      | 55                                                 |
| JAN/FEB/MAR           | 0             | 0         | 0             | JAN/FEB/MAR           | 20                     | 11                      | 9                                                  |
| APR/MAY/JUNE          | 0             | 0         | 0             | APR/MAY/JUNE          | 30                     | 0                       | 0                                                  |